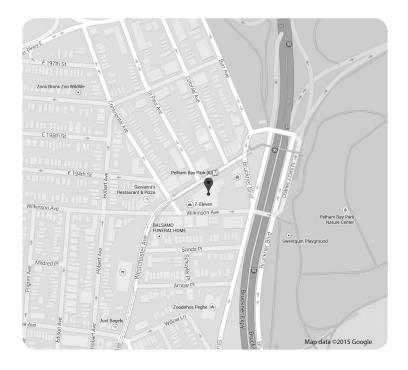

## Visit Us

3250 Westchester Avenue, Suite 203A Bronx, New York 10461

Our office is located in the Pelham Bay Professional Building, serving both Westchester and the Bronx.

**By car**, the office is easily accessible, just a few yards off the intersection of I-95, Pelham Parkway, and the Bruckner Expressway. **Parking is validated**.

By train, the office is steps away from the Pelham Bay stop on the 6 train.

By bus, numbers 12, 14, 4, 45, 29, QBX1, and BXM7A stop outside our building.

For more information, call **718-823-0820** or visit **farahretinaconsultants.com**